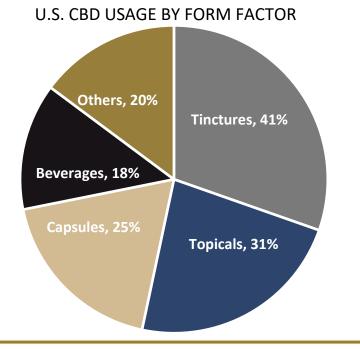

#### PIVOTING FROM INVESTMENT PHASE TO A FOCUSED EXECUTION PHASE BUILD A LEADERSHIP POSITION IN THE U.S.

U.S. CBD Market already at \$4B; forecast to reach \$20B by 2025<sup>1</sup>

- 14% of Americans using CBD products, per July 2019 Gallup Poll
- Over-indexes in 18-34 year old segment
- State-by-state regulation governs permissibility by form factors
- Awaiting clarification from the FDA on a regulatory framework in ingestibles