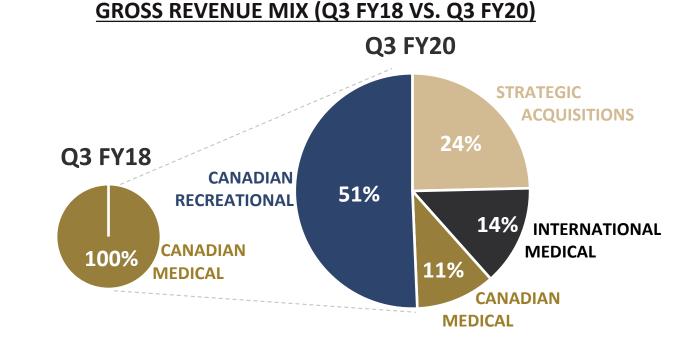

#### VISION & OPPORTUNITY BUILDING A PROFITABLE WORLD-CLASS CANNABIS COMPANY

- Generated over \$460MM in Gross Revenue on a TTM basis<sup>1</sup>
- Leading market share in Canadian Recreational market
- Diversified revenue mix driven by organic growth and strategic acquisitions