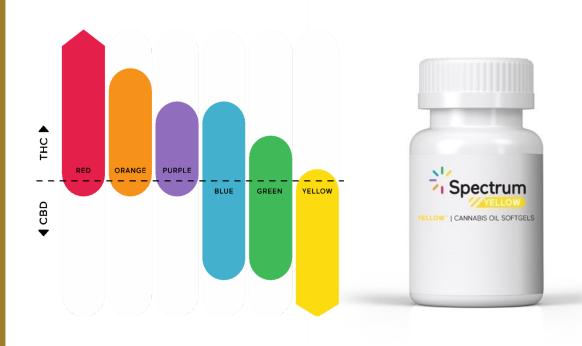

PPORTUNITY IN CANADA TO CAPTURE INCREASED NUMBER OF RETAIL STORES

> CURRENT: ON & QC 60% of Pop., < 12% of Stores (94)

MARKET DEMAND: ON & QC should have between 1100 and 2300<sup>2</sup> stores





ATIONA



ON

QC

BofA Securities, March 31, 2020: Canada cannabis store tracker: +14 stores in last 2 weeks of March.
1100 stores based on applying equivalent store per capita for Canada ex-ON and OC (1 per 21.000) a:

12

#### PIVOTING FROM INVESTMENT PHASE TO A FOCUSED EXECUTION PHASE REMAIN A TRUSTED PARTNER IN CANADA MEDICAL MARKET

- 86,300+ healthcare professional visits<sup>1</sup>
- Learning modules accredited by Canadian Pharmacy Association
- Pilot program w/ Ontario Long Term Care Association
- E-learning modules w/ Tree of Knowledge. Launched in 74 Walmart stores across Canada









#### PIVOTING FROM INVESTMENT PHASE TO A FOCUSED EXECUTION PHASE BUILD A LEADERSHIP POSITION IN THE U.S.

U.S. CBD Market already at \$4B; forecast to reach \$20B by 2025<sup>1</sup>



- 14% of Americans using CBD products, per July 2019 Gallup Poll
- Over-indexes in 18-34 year old segment
- State-by-state regulation governs permissibility by form factors
- Awaiting clarification from the FDA on a regulatory framework in ingestibles





TOKYO SMOKE

1) Source: Cowen & Company, Brightfield Group, The Gallup, in USD.

#### PIVOTING FROM INVESTMENT PHASE TO A FOCUSED EXECUTION PHASE BUILD A LEADERSHIP POSITION IN THE U.S.

Planned Acquisition of MSO Acreage Holdings on Cannabis Federal Permissibility<sup>1</sup>

### Acreage Leveraging Canopy IP<sup>2</sup>

- Tweed-branded flower l