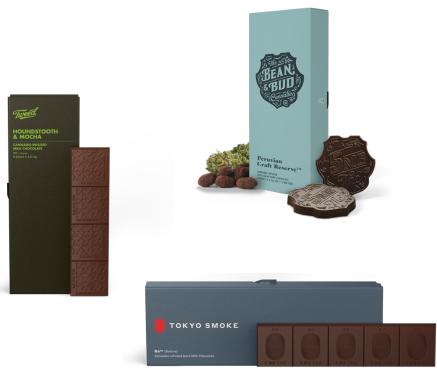

## BUILDING BRANDS AND PRODUCTS OF TODAY AND TOMORROW EDIBLES

Cannabis-infused craft chocolate produced in collaboration with award-winning chocolate maker, Hummingbird Chocolate

3 distinct "Bean-to-bar" products under the Tweed, Tokyo Smoke and Bean & Bud brands

Contain up to a limit of 10 milligrams of THC per package of chocolate