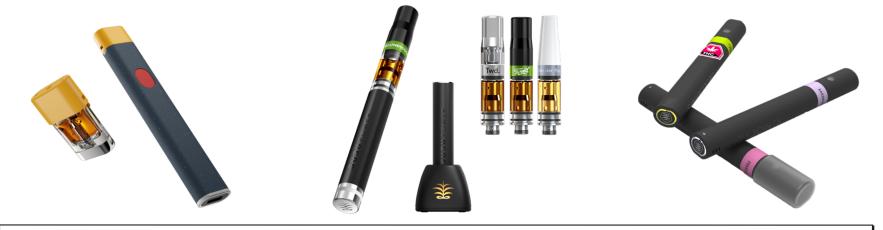

## BUILDING BRANDS AND PRODUCTS OF TODAY AND TOMORROW

All Devices will obtain UL 8139 safety certification

Tokyo Smoke Luma - UL 8139 certified vape system with rechargeable batteries feature precise ceramic heating technology and feature Intentcolored mouthpieces. JUJU Power<sup>™</sup> 510 Rechargeable Battery Vape Pen w/ buttonless activation, UL 8139 certified Cartridges in Twd., Tweed, and Van Der Pop brands in familiar 510 threaded format.

JUJU JOINTS<sup>™</sup> Single-use, ready-togo, recyclable, Bluetooth-enabled, UL 8139 certified. Pair with Android smartphone via JUJU Tech<sup>™</sup> app.