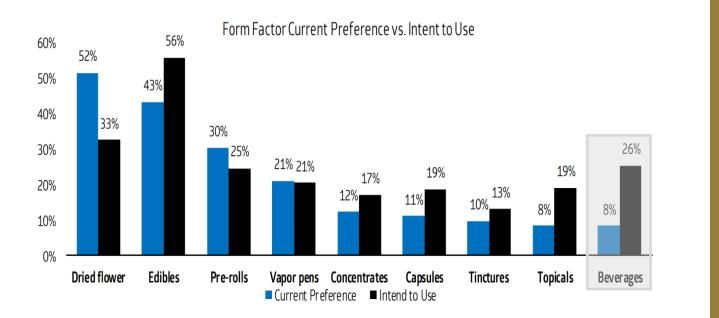

#### VISION & OPPORTUNITY ADD NEW CONSUMPTION OCCASIONS THROUGH NEW FORM FACTORS

More Than 1-in-4 People Intend To Use Cannabis Beverages<sup>1</sup>

Source: Cowen's Canadian Cannabis Survey (May 2019, n=~1,700)

Spectrum Therapeutics

TOKYO SMOKE

Cowen's Canadian Cannabis Survey (May 2019, n=~1700)