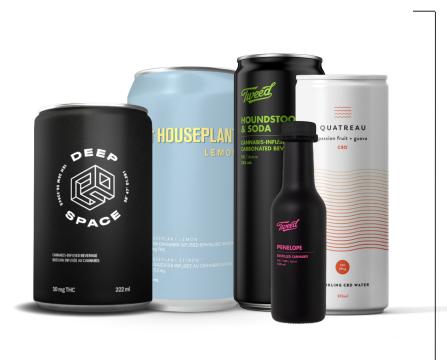

## BUILDING BRANDS AND PRODUCTS OF TODAY AND TOMORROW BEVERAGES

- Sophisticated taste with a range of flavor profiles to satisfy a wide variety of consumer tastes.
- Low calories, no "hangover."
- Serving of 2 mg of THC is ideal for consumers, as it allows for more control. This is unlike what we see in U.S. markets, where higher servings of 100 mg are common.
- 10 RTDs, Pre-mixed with Distilled Cannabis<sup>™</sup>.
- 3 Distilled Cannabis<sup>™</sup> beverage mixers that can be combined with non-alcoholic beverages.
- Houndstooth & Soda now in the market.